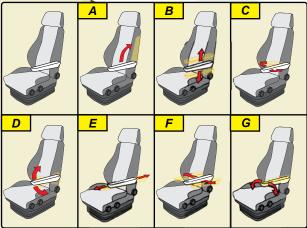

## **Armrest Friction 7-ways**

Armrest Friction 7-ways is an armrest built for work environments where controls and joysticks are mounted in the armrest.

The armrest has 7 different adjustments. Each function is quickly and easily adjusted.

This is of great importance when several drivers use the same equipment during different shifts.

Armrest Friction 7-ways comes with MT/EHC controlholder included.

6017.00 Armrest Friction 7-ways

- The armrest is hinged
- The armrest can be adjusted in height

- The armrest can be adjusted in reight
  The armrest can be turned sideways
  The armrest can be angled upp-down
  The armrest can be adjusted forward-backward
  The armrest can be broaded
- The armrest can be angled sideways