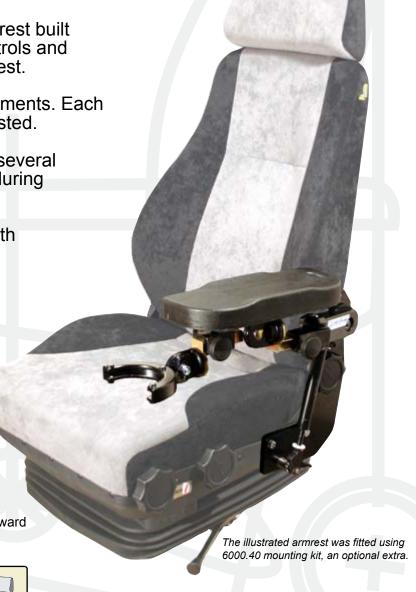

## **Armrest Friction 7-ways**

Armrest Friction 7-ways is an armrest built for work environments where controls and joysticks are mounted in the armrest.

The armrest has 7 different adjustments. Each function is quickly and easily adjusted.

This is of great importance when several drivers use the same equipment during different shifts.

Armrest Friction 7-ways comes with MT/EHC controlholder included.

6017.00 Armrest Friction 7-ways

- The armrest is hinged
- The armrest can be adjusted in height

- The armrest can be adjusted in reight
  The armrest can be turned sideways
  The armrest can be angled upp-down
  The armrest can be adjusted forward-backward
  The armrest can be broaded
- The armrest can be angled sideways