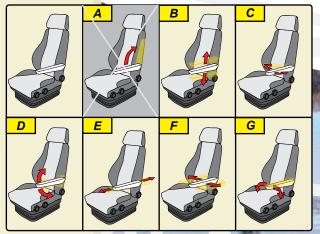

The armrest is hinged (option)
The armrest can be adjusted in height

The armrest can be turned sideways
The armrest can be angled upp-down

The armrest can be adjusted forward-backward

The armrest can be broaded

The armrest can be angled sideways

Tel. +46-(0)221-535 00, Fax +46-(0)221-500 00 www.forarmiljo.se - info@forarmiljo.se